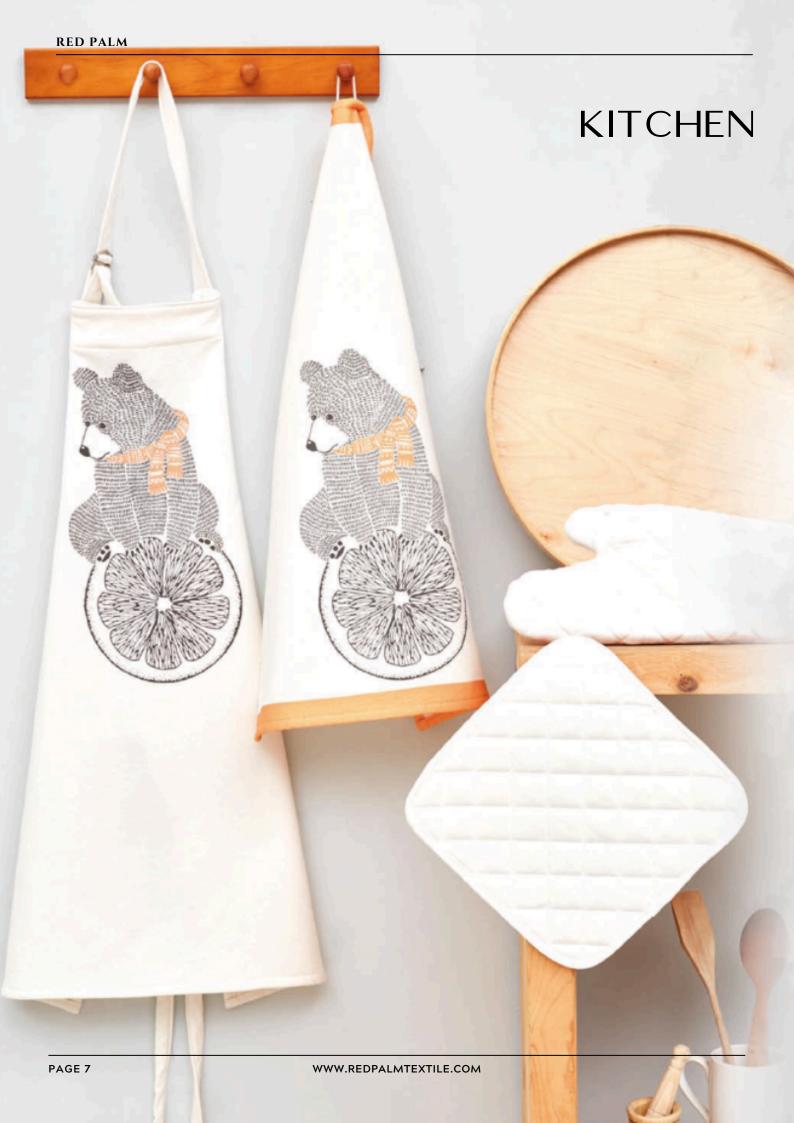

#### KITCHEN

- · Kitchen Apron, Kitchen Towel, Oven Mitt, Pot Holder
- Tablecloth, Placemats, Napkin Holder, Runner