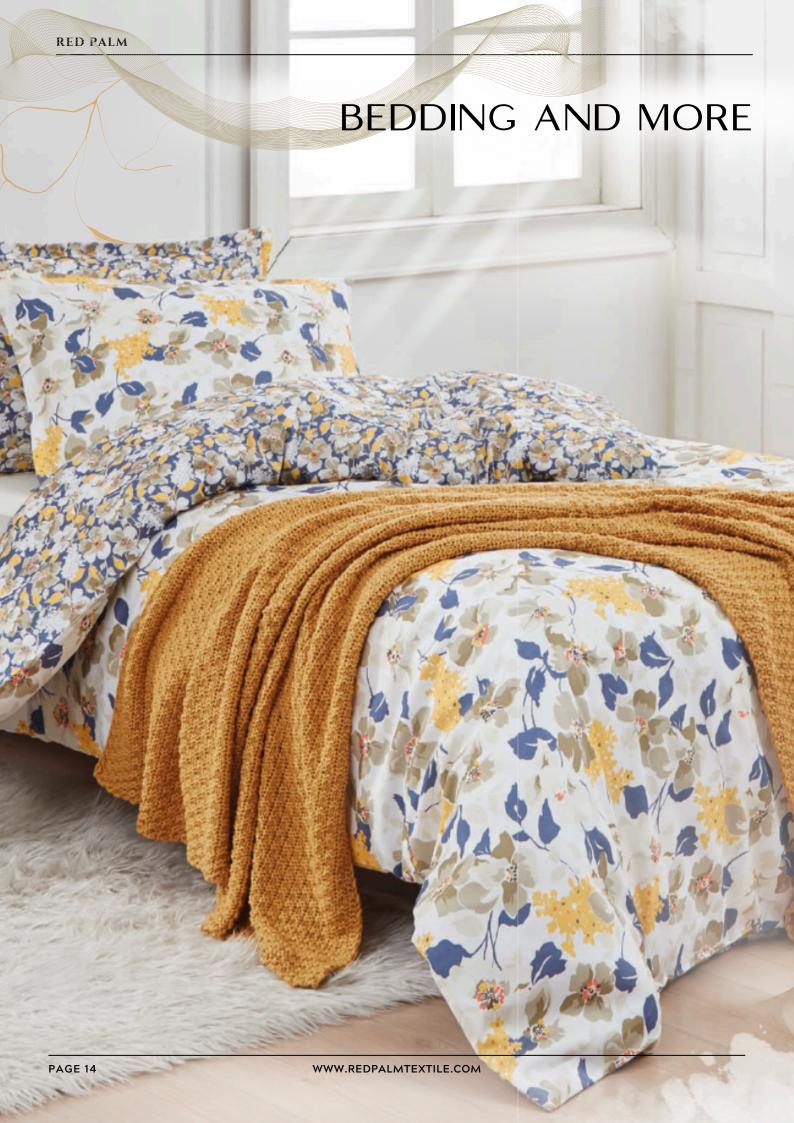

# BEDDING AND MORE

### **COTTON BEDDING**

%100 Cotton

Produced from natural cotton fibers, this bedding type stands out with its soft and breathable texture, durability, easy maintenance, and cottony softness Suitable for all seasons

### LINEN BEDDING

%100 Linen

An elegant and natural design, linen bedding offers a light and cool feel, providing ideal comfort during the summer

### **COTTON SATIN BEDDING**

%100 Cottor

A comfortable option made from natural cotton fibers, this bedding set brings comfort to a new level. Its shiny and smooth surface adds a touch of elegance.

#### **MODAL BEDDING**

%100 Natural

Made from natural cellulose fibers, often derived from beechwood, modal bedding is known for its soft, breathable, and moisture-absorbing properties It is especially suitable for sensitive skin