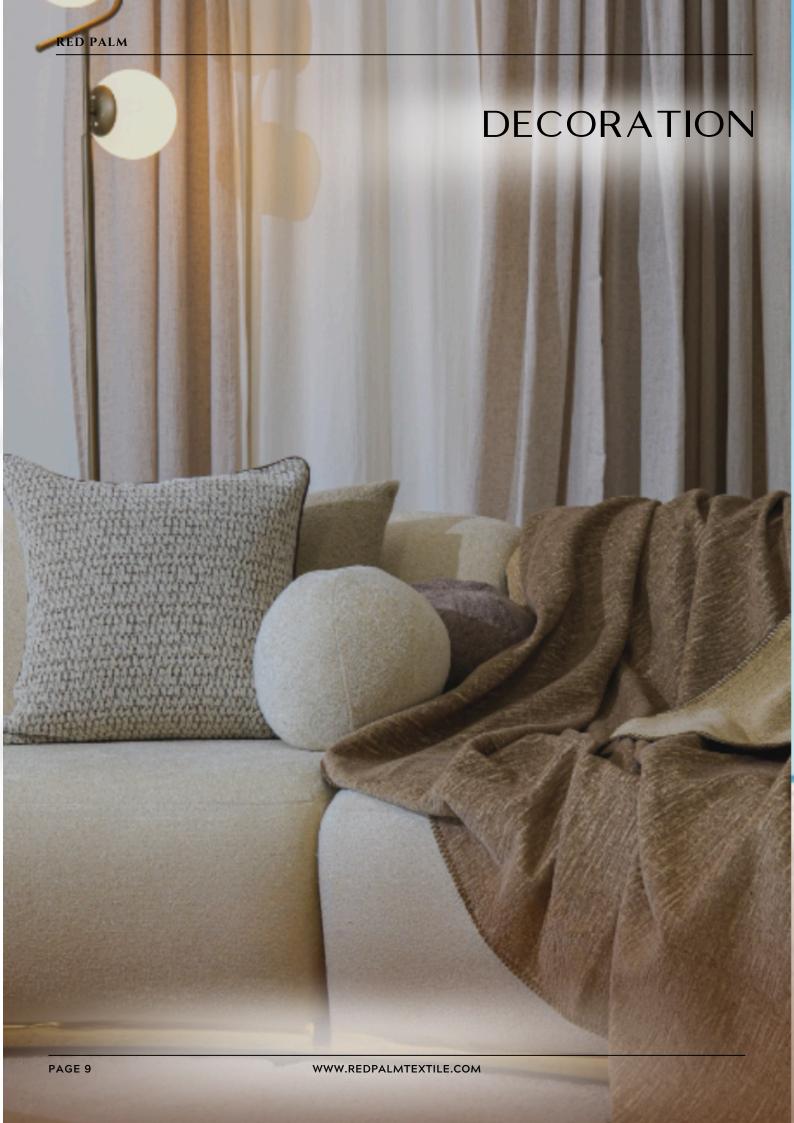

ue



#### JACQUARD TOWEL

Crafted with special weaving technology, jacquard towels feature an embossed or patterned surface, offering an elegant appearance. The brand's logo or slogan can be intricately woven onto the towel using this method



#### YARN DYED TOWEL

The yarn, the raw material of the towel, is dyed in colors before the weaving process. This is a method where weaving takes place according to the colors of the pattern. With this method, patterns or the brand's logo are incorporated into the weaving of the towel



#### PRINTED TOWEL

Applying the brand logo, name, or custom designs to the surface of the towel is a method commonly used The printing process is typically done using reactive printing or digital printing, allowing for clear and vibrant prints on the towels.







# DECORATION





# BLANKET



# BEDDING AND MORE



### **COTTON BEDDING**

%100 Cotton

Produced from natural cotton fibers, this bedding type stands out with its soft and breathable texture, durability, easy maintenance, and cottony softness Suitable for all seasons



### LINEN BEDDING

%100 Linen

An elegant and natural design, linen bedding offers a light and cool feel, providing ideal comfort during the summer



### **COTTON SATIN BEDDING**

%100 Cottor

A comfortable option made from natural cotton fibers, this bedding set brings comfort to a new level. Its shiny and smooth surface adds a touch of elegance.



#### **MODAL BEDDING**

%100 Natural

Made from natural cellulose fibers, often derived from beechwood, modal bedding is known for its soft, breathable, and moisture-absor