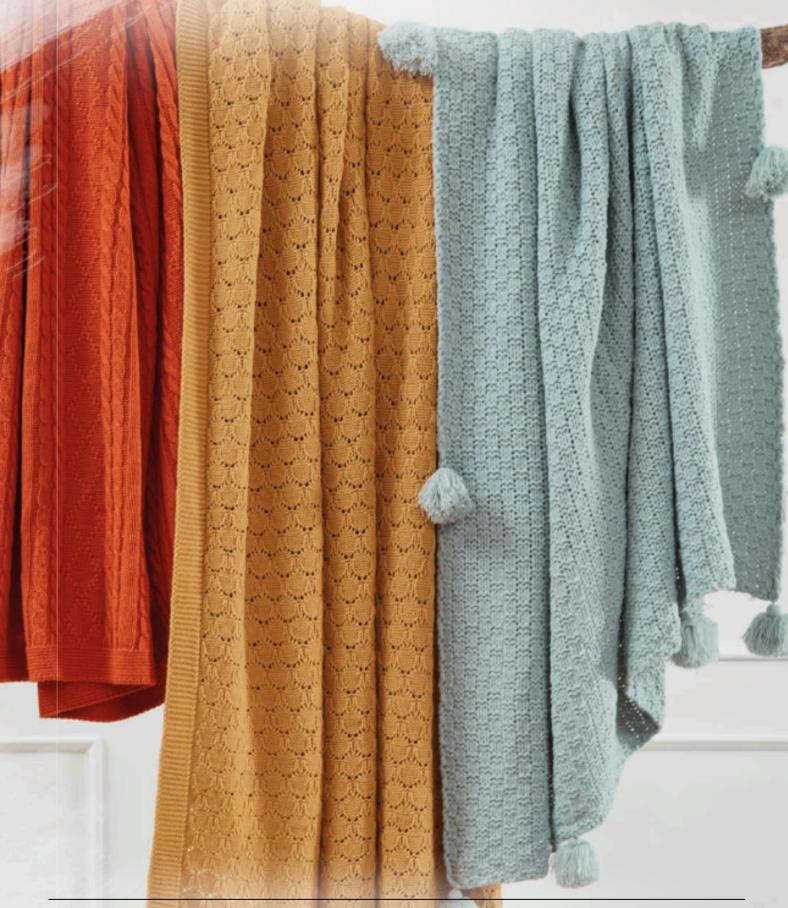

%100 Cotton

Produced from natural cotton fibers, this bedding type stands out with its soft and breathable texture, durability, easy maintenance, and cottony softness Suitable for all seasons



### LINEN BEDDING

%100 Linen

An elegant and natural design, linen bedding offers a light and cool feel, providing ideal comfort during the summer



### **COTTON SATIN BEDDING**

%100 Cottor

A comfortable option made from natural cotton fibers, this bedding set brings comfort to a new level. Its shiny and smooth surface adds a touch of elegance.



#### **MODAL BEDDING**

%100 Natural

Made from natural cellulose fibers, often derived from beechwood, modal bedding is known for its soft, breathable, and moisture-absorbing properties It is especially suitable for sensitive skin



# **BLANKET**





# BEDDING AND MORE

**COTTON SATIN BEDDING** 



# BEDDING AND MORE



### PIQUE

Offering luxury and comfort together, piqué blankets are lightweight and breathable, making them suitable for year-round use. Crafted from high-quality cotton yarn, these elegant and soft piqué blankets ensure long-lasting durability.



#### **DUVET**

Our duvets, with their soft texture and excellent insulation, provide a comfortable sleep experience and are made from high-quality materials. Their lightweight and breathable structure makes them ideal for year-round use.



#### **PILLOW**

Our pillows stand out with their comfort and supportive structure, made from high-quality filling materials. They offer a restful sleep experience with their soft and breathable fabric. Available in three different fi