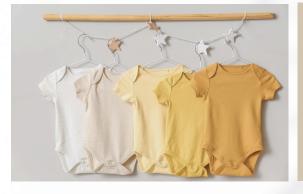

#### **BABY BODY**

The health of our little babies is precious to all of us. This baby bodysuit, made from 100% premium natural cotton, complies with Oeko-Tex standards and contains no carcinogenic substances. It is designed for babies aged 3, 6, 9, and 12 months.