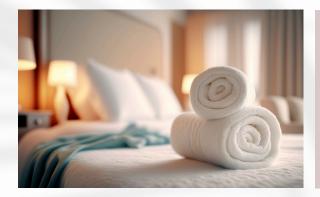

### HAND TOWEL

%100 Cotton

 $50 \times 90$  cm.  $50 \times 100$  cm and more

### **BATH TOWEL**

%100 Cotton

70 x 140 cm, 90 x 160 cm and more