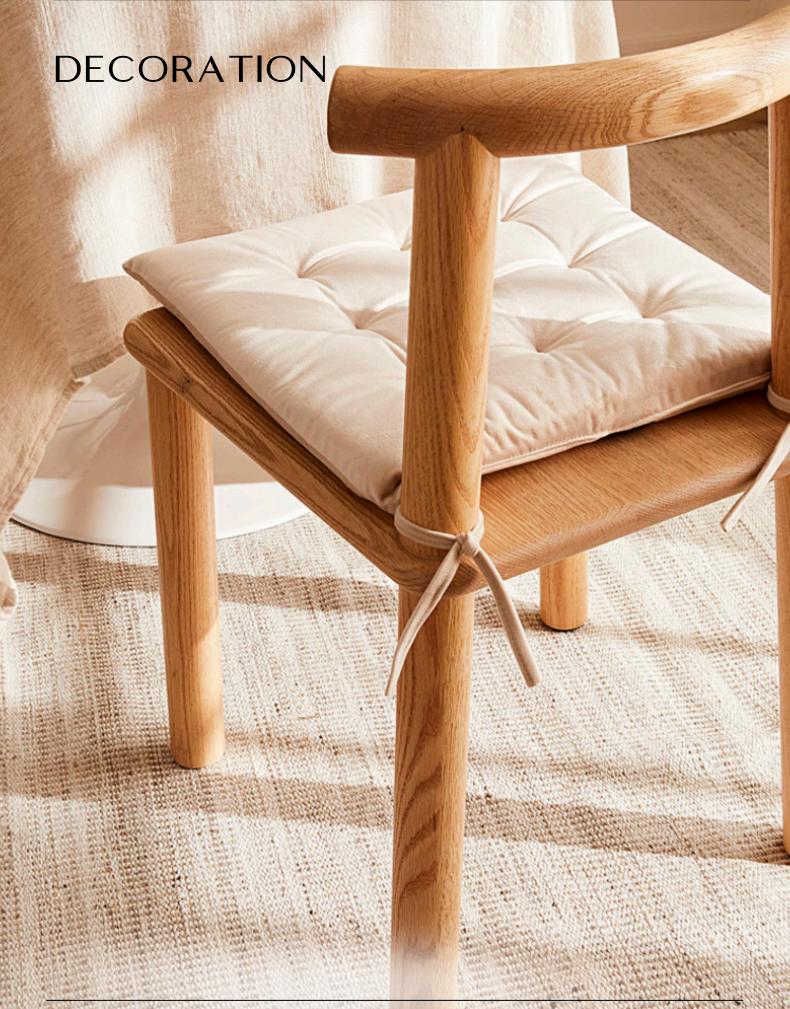

D TOWEL

Crafted with special weaving technology, jacquard towels feature an embossed or patterned surface, offering an elegant appearance. The brand's logo or slogan can be intricately woven onto the towel using this method



#### YARN DYED TOWEL

The yarn, the raw material of the towel, is dyed in colors before the weaving process. This is a method where weaving takes place according to the colors of the pattern. With this method, patterns or the brand's logo are incorporated into the weaving of the towel



#### PRINTED TOWEL

Applying the brand logo, name, or custom designs to the surface of the towel is a method commonly used The printing process is typically done using reactive printing or digital printing, allowing for clear and vibrant prints on the towels.







# DECORATION





# BLANKET



# BEDDING AND MORE



### **COTTON BEDDING**

%100 Cotton

Produced from natural cotton fibers, this bedding type stands out with its soft and breathable texture, durability, easy maintenance, and cottony softness Suitable for all seasons



### LINEN BEDDING

%100 Linen

An elegant and natural design, linen bedding offers a light and cool feel, providing ideal comfort during the summer



### **COTTON SATIN BEDDING**

%100 Cottor

A comfortable option made from natural cotton fibers, this bedding set brings comfort to a new level. Its shiny and smooth surface adds a touch of elegance.



#### **MODAL BEDDING**

%100 Natural

Made from natural cellulose fibers, often derived from beechwood, modal bedding is known for its soft, breathable, and moisture-absorbing properties It