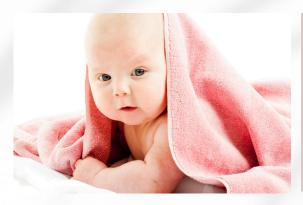

#### **BABY TOWELS**

%100 Cotton

Our hooded baby towels, crafted from cotton, can be adorned with cute animal embroidery or transformed with cute animal designs