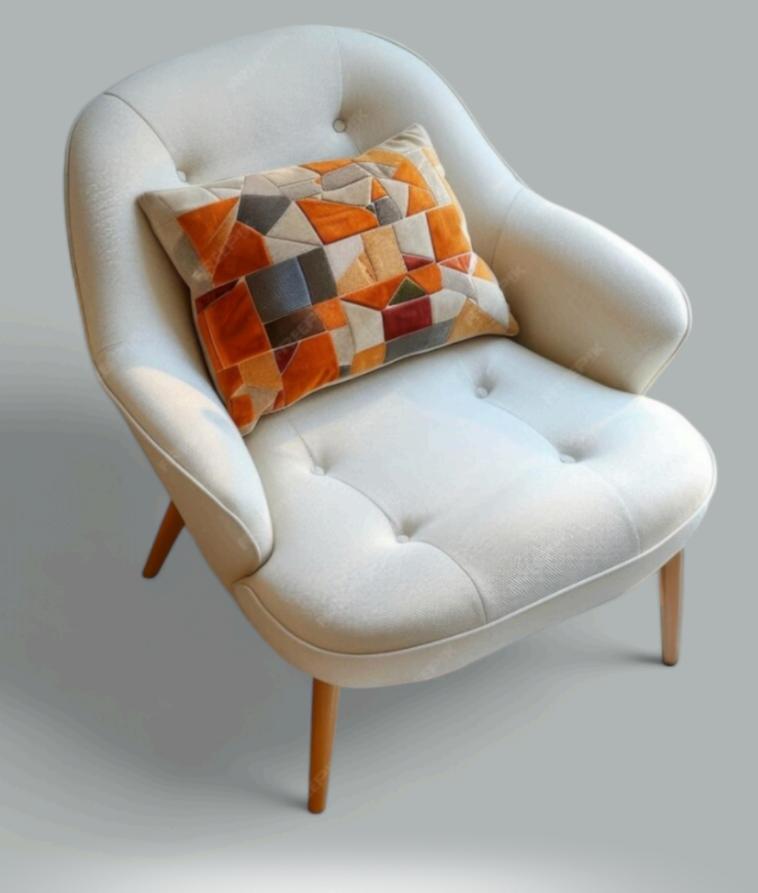

ARD TOWEL

Crafted with special weaving technology, jacquard towels feature an embossed or patterned surface, offering an elegant appearance. The brand's logo or slogan can be intricately woven onto the towel using this method



#### YARN DYED TOWEL

The yarn, the raw material of the towel, is dyed in colors before the weaving process. This is a method where weaving takes place according to the colors of the pattern. With this method, patterns or the brand's logo are incorporated into the weaving of the towel



#### PRINTED TOWEL

Applying the brand logo, name, or custom designs to the surface of the towel is a method commonly used The printing process is typically done using reactive printing or digital printing, allowing for clear and vibrant prints on the towels.







# DECORATION





# BLANKET



# BEDDING AND MORE



### **COTTON BEDDING**

%100 Cotton

Produced from natural cotton fibers, this bedding type stands out with its soft and breathable texture, durability, easy maintenance, and cottony softness Suitable for all seasons



### LINEN BEDDING

%100 Linen

An elegant and natural design, linen bedding offers a light and cool feel, providing ideal comfort during the summer



### **COTTON SATIN BEDDING**

%100 Cottor

A comfortable option made from natural cotton fibers, this bedding set brings comfort to a new level. Its shiny and smooth surface adds a touch of elegance.



#### **MODAL BEDDING**

%100 Natural

Made from natural cellulose fibers, often derived from beechwood, modal bedding is known for its soft, breathable, and moisture-absorbing properties