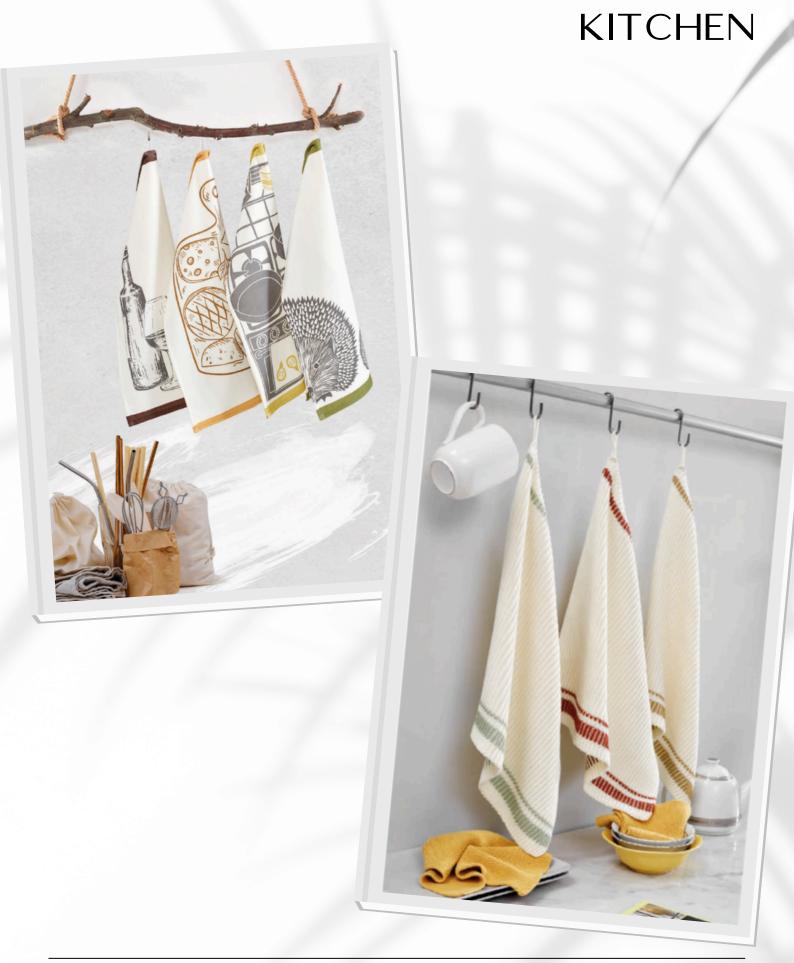

#### KITCHEN

- · Kitchen Apron, Kitchen Towel, Oven Mitt, Pot Holder
- Tablecloth, Placemats, Napkin Holder, Runner